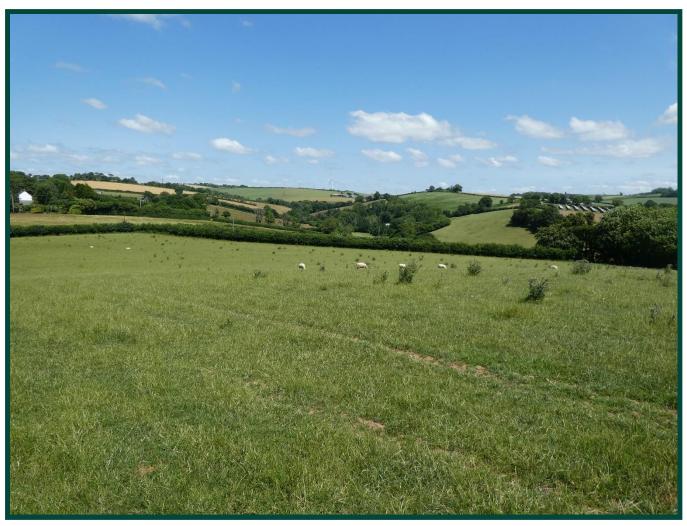

### **GUIDE PRICE: £275,000.**

Three productive sloping fields suitable for cropping located on the edge of the village.

The land is mostly gently sloping and laid to pasture. A natural water supply is available to the south. A track has been formed along the western boundary to provide good access.

#### **LOCATION**

The land is positioned in a rural location on the edge of Trewidland conveniently placed for easy access to Looe, Liskeard and the main A38 roadway.