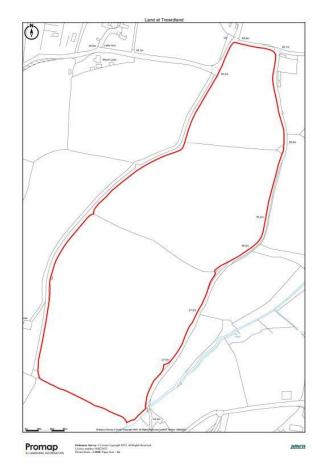

#### **SCHEDULE**

SX2559 4448 4.32 acres SX2559 3833 9.22 acres SX2559 2615 13.62 acres

Total 27.17 acres/11 ha

#### PLAN

The Ordnance Extract shown on these particulars is believed to be correct. However, it is not to scale and is to be used for identification purposes only. The land is shown edged red on the attached plan.